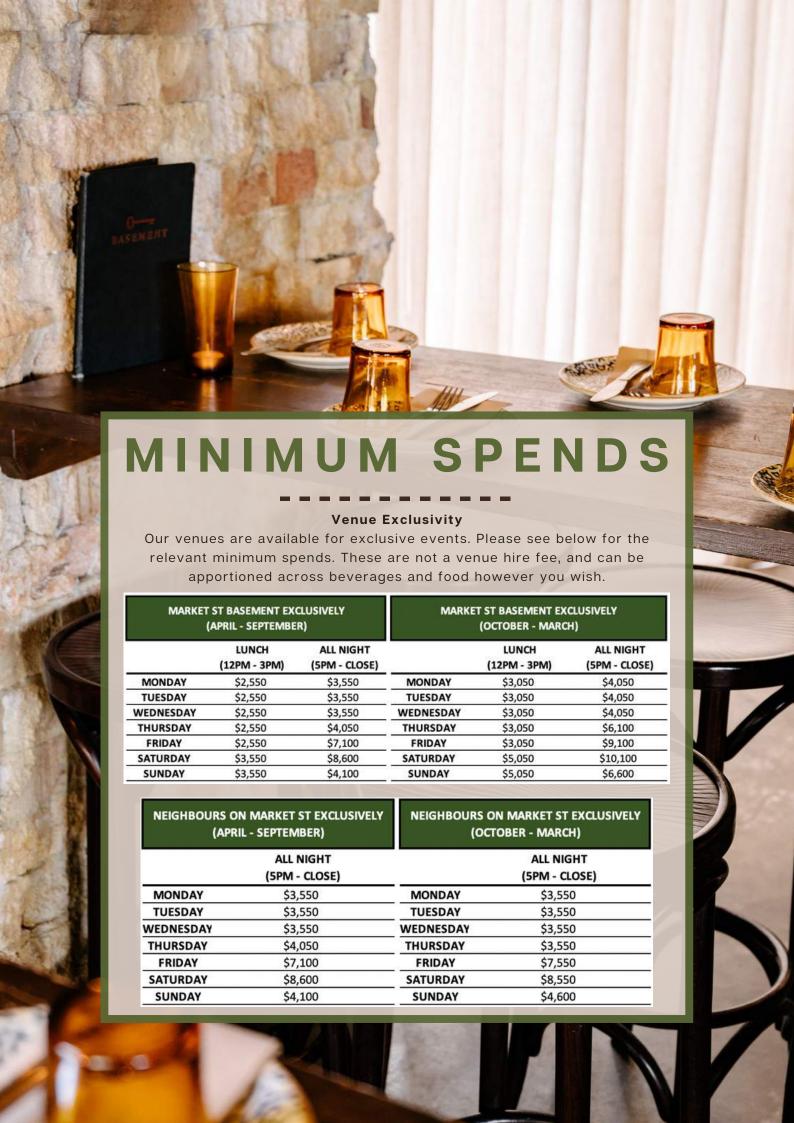

## Can I hire the venue exclusively?

Yes this is possible but does entail a minimum spend which varies depending on the time/day/month.